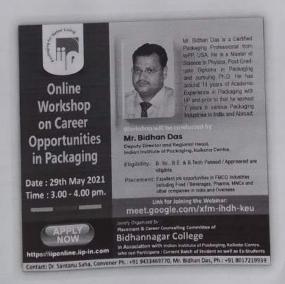

PM     | : Power Point Presentation about the Career Prospective in<br>Packaging by Mr. Bidhan Das, Dy. Director & Branch Head,<br>IIP-Kolkata. |
| 3.45 PM - 3.55 PM     | : Question Answer Session                                                                                                              |
| 3.55 PM - 4.00 PM     | : Vote of Thanks by Dr. Santanu Saha, Convener – Placement and Career Counselling Committee & HOD, Department of                       |
|                       | Botany.                                                                                                                                |
| Join with Google Meet | : meet.google.com/xfm-indh-keu                                                                                                         |











# Online Workshop on Career Opportunities in Packaging 29.05.2021

An online workshop on Career Opportunities in Packaging was jointly organized by Placement and Career Counselling committee of Bidhannagar College in association with Indian Institute of Packaging, Kolkata centre on 29th May 2021 from 3 pm to 5.20 pm. More than 200 participants attended the workshop. There were considerable number of participants from Bidhannagar College from the Departments of Chemistry, Physics, Mathematics and Microbiology. Students from Departments of Statistics, Botany and Zoology also attended the workshop.

In the inaugural session of the workshop, the Officer-in-Charge of Bidhannagar College Mr. Tapomoy Das in his inaugural speech told that Packaging industry is fundamental to the particip