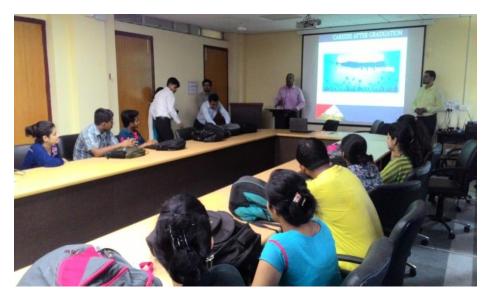

The undersigned is directed to request the Heads of all departments in the college to inform 3rd Year girl students of respective departments for participation in a career Counseling session under the name and style of "Women for Women: Supporting Each in assistance with Bidhannagar College on 24.09.2018 from 1:35 pm. in the Conference room (4th Floor, New Building).

The undersigned is directed to request the Heads of all departments in the college to inform 3rd Year girl students of respective departments for participation in a career counseling session under the name and style of "Women for Women; Supporting Each Other to Build Sustainable Careers"", organized by Change Initiatives, Saltlake, Kolkata in assistance with Bidhannagar College on 24.09.2018 from 1:36 pm. in the Conference room (4th Floor, New Building).