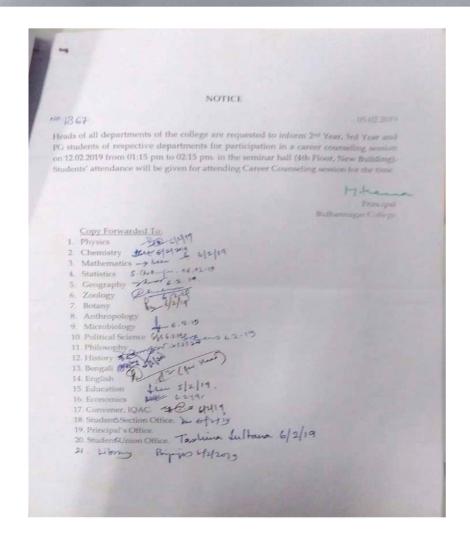

The undersigned is directed to request the Heads of all departments in the college to inform 3rd Year girl students of respective departments for participation in a career Counseling session under the name and style of "Women for Women: Supporting Each in assistance with Bidhannagar College on 24.09.2018 from 1:35 pm. in the Conference room (4th Floor, New Building).

(BANDANA CHAKRABARTI)
Convener, Carcer Counseling Cell
Bidhannagar College

Copy Forwarded To: 21. Physics - Str 13/4/14 22. Chemistry Je 13/9/18 23. Mathematics 24. Statistics 25. Geography 26. Zoology 27. Botany Cal 28. Anthropology 29 Microbiology 30. Political Science R. K. Pohion 13.09.18 32 History 33. Bengali Dala 13.9.18 DA 12.9.18 34 English 35 Education 36. Economics 37 Convener, IQAC. 38. Student Section Office. 39. Principal's Office. 40. Student Union Office. Jultana

The undersigned is directed to request the Heads of all departments in the college to inform 3rd Year girl students of respective departments for participation in a career counseling session under the name and style of "Women for Women; Supporting Each Other to Build Sustainable Careers"", organized by Change Initiatives, Saltlake, Kolkata in assistance with Bidhannagar College on 24.09.2018 from 1:36 pm. in the Conference room (4th Floor, New Building).