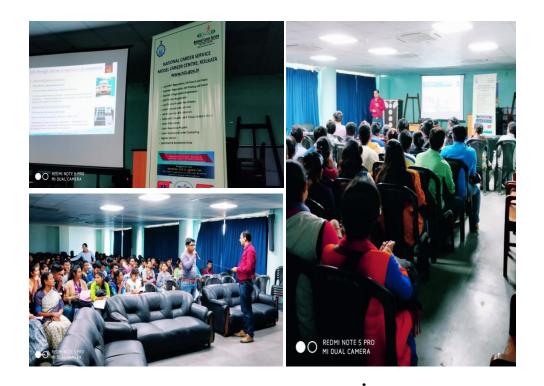

## Career Counseling Programme Session- (2018-2019)

| Year      | Details of career counseling                                                                                   |                                       |                           |                                                                                        |
|-----------|----------------------------------------------------------------------------------------------------------------|---------------------------------------|---------------------------|----------------------------------------------------------------------------------------|
|           | Name of the<br>Activity                                                                                        | Number of<br>students<br>participated | Number of students placed | Resource Persons                                                                       |
| 2018-2019 | 1.Woman for woman - supporting each other to build sustainable careers" organized by Change Initiative kolkata | 32                                    | NIL                       | Suryatirthe Ray, Secretary, Change Initiative & Jhumpa Ghosh Director, Change Initiave |
|           | 2. Career Counseling by IBS kolkata and Careergraph kolkata                                                    | 175                                   | NIL                       |                                                                                        |
|           | 3. Career Talk programme organized by Regional Employment Exchange, kolkata                                    | 141                                   | NIL                       | Praveen Pandey<br>Young<br>Professional<br>,Model Career<br>Center,Kolkata             |
|           | 4. "Career talk" organized by Xcentric Learning Edeg Pvt Ltd.                                                  | 21                                    | NIL                       | Mr. Sachin Sangal<br>CEO,<br>XCentric Learning<br>Edge Pvt. Ltd.                       |

The undersigned is directed to request the Heads of all departments in the college to inform 3rd Year girl students of respective departments for participation in a career Counseling session under the name and style of "Women for Women: Supporting Each in assistance with Bidhannagar College on 24.09.2018 from 1:35 pm. in the Conference room (4th Floor, New Building).

The undersigned is directed to request the Heads of all departments in the college to inform 3rd Year girl students of respective departments for participation in a career counseling session under the name and style of "Women for Women; Supporting Each Other to Build Sustainable Careers"", organized by Change Initiatives, Saltlake, Kolkata in assistance with Bidhannagar College on 24.09.2018 from 1:36 pm. in the Conference room (4th Floor, New Building).