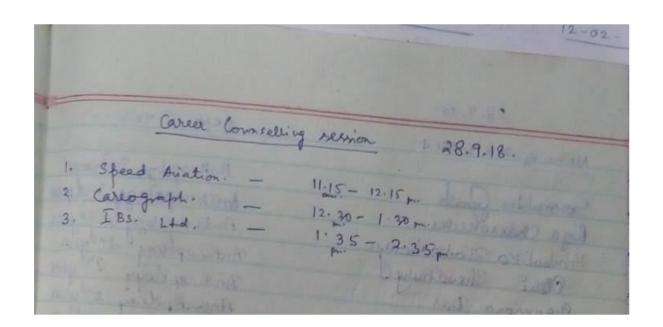

## Career Counseling Programme Session- (2018-2019)

| Year      | Details of career counseling                                                                                   |                                       |                           |                                                                                        |
|-----------|----------------------------------------------------------------------------------------------------------------|---------------------------------------|---------------------------|----------------------------------------------------------------------------------------|
|           | Name of the<br>Activity                                                                                        | Number of<br>students<br>participated | Number of students placed | Resource Persons                                                                       |
| 2018-2019 | 1.Woman for woman - supporting each other to build sustainable careers" organized by Change Initiative kolkata | 32                                    | NIL                       | Suryatirthe Ray, Secretary, Change Initiative & Jhumpa Ghosh Director, Change Initiave |
|           | 2. Career Counseling by IBS kolkata and Careergraph kolkata                                                    | 175                                   | NIL                       |                                                                                        |
|           | 3. Career Talk programme organized by Regional Employment Exchange, kolkata                                    | 141                                   | NIL                       | Praveen Pandey<br>Young<br>Professional<br>,Model Career<br>Center,Kolkata             |
|           | 4. "Career talk" organized by Xcentric Learning Edeg Pvt Ltd.                                                  | 21                                    | NIL                       | Mr. Sachin Sangal<br>CEO,<br>XCentric Learning<br>Edge Pvt. Ltd.                       |

12.09.2018

The undersigned is directed to request the Heads of all departments in the college, to inform all students of respective departments, for participation in a career counseling session on 28.09.2018 from 11:00 am to 03:00 pm. in the Conference room (4th Floor, New Building).