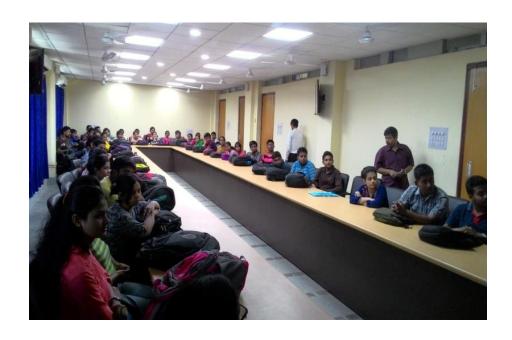

## Career Counseling Programme Session- (2018-2019)

| Year      | Details of career counseling                                                                                   |                                       |                           |                                                                                        |
|-----------|----------------------------------------------------------------------------------------------------------------|---------------------------------------|---------------------------|----------------------------------------------------------------------------------------|
|           | Name of the<br>Activity                                                                                        | Number of<br>students<br>participated | Number of students placed | Resource Persons                                                                       |
| 2018-2019 | 1.Woman for woman - supporting each other to build sustainable careers" organized by Change Initiative kolkata | 32                                    | NIL                       | Suryatirthe Ray, Secretary, Change Initiative & Jhumpa Ghosh Director, Change Initiave |
|           | 2. Career Counseling by IBS kolkata and Careergraph kolkata                                                    | 175                                   | NIL                       |                                                                                        |
|           | 3. Career Talk programme organized by Regional Employment Exchange, kolkata                                    | 141                                   | NIL                       | Praveen Pandey<br>Young<br>Professional<br>,Model Career<br>Center,Kolkata             |
|           | 4. "Career talk" organized by Xcentric Learning Edeg Pvt Ltd.                                                  | 21                                    | NIL                       | Mr. Sachin Sangal<br>CEO,<br>XCentric Learning<br>Edge Pvt. Ltd.                       |

The undersigned is directed to request the Heads of all departments in the college to inform 3rd Year girl students of respective departments for participation in a career Counseling session under the name and style of "Women for Women: Supporting Each in assistance with Bidhannagar College on 24.09.2018 from 1:35 pm. in the Conference room (4th Floor, New Building).

The undersigned is directed to request the Heads of all departments in the college to inform 3rd Year girl students of respective departments for participation in a career counseling session under the name and style of "Women for Women; Supporting Each Other to Build Sustainable Careers"", organized by Change Initiatives, Saltlake, Kolkata in assistance with Bidhannagar College on 24.09.2018 from 1:36 pm. in the Conference room (4th Floor, New Building).

12.09.2018

The undersigned is directed to request the Heads of all departments in the college, to inform all students of respective departments, for participation in a career counseling session on 28.09.2018 from 11:00 am to 03:00 pm. in the Conference room (4th Floor, New Building).