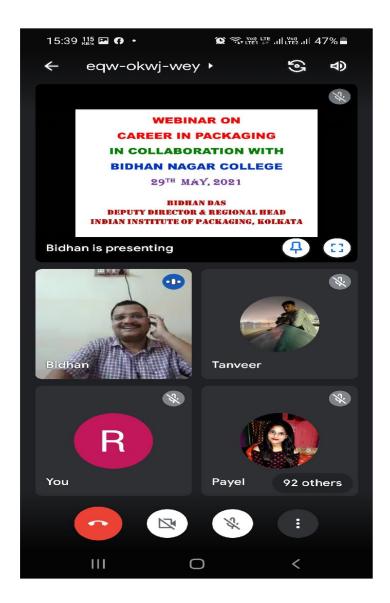

| : Power Point Presentation about the Career Prospective in<br>Packaging by Mr. Bidhan Das, Dy. Director & Branch Head,<br>IIP-Kolkata. |
| 3.45 PM - 3.55 PM     | : Question Answer Session                                                                                                              |
| 3.55 PM - 4.00 PM     | : Vote of Thanks by Dr. Santanu Saha, Convener – Placement and Career Counselling Committee & HOD, Department of                       |
|                       | Botany.                                                                                                                                |
| Join with Google Meet | : meet.google.com/xfm-indh-keu                                                                                                         |











# Online Workshop on Career Opportunities in Packaging 29.05.2021

An online workshop on Career Opportunities in Packaging was jointly organized by Placement and Career Counselling committee of Bidhannagar College in association with Indian Institute of Packaging, Kolkata centre on 29th May 2021 from 3 pm to 5.20 pm. More than 200 participants attended the workshop. There were considerable number of participants from Bidhannagar College from the Departments of Chemistry, Physics, Mathematics and Microbiology. Students from Departments of Statistics, Botany and Zoology also attended the workshop.

In the inaugural session of the workshop, the Officer-in-Charge of Bidhannagar College Mr. Tapomoy Das in his inaugural speech told that Packaging industry is fundamental to the participatory