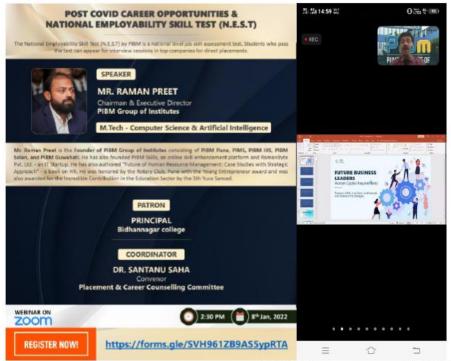

ute
   We will share the results of the students with your institute for reference purposes.

### NO COST INVOLVED IN APPEARING FOR NEST

#### ACHIEVEMENTS

- We have successfully completed Faculty Development Program (FDP), in 1500+ campuses-PAN India
- Provided NSDC certificate to 1700+ faculties in various fields like Research, SPSS, R. Python, Power Bl. Auditing and many more similar fields.
- We have trained 6000+ students and placed them globally.

Kindly float the below attached registration link among your students so that we can arrange the exam slots accordingly

REGISTRATION LINK: https://forms.gle/fls/2cW/ZCT5Y3YOR/1E9

Thanks & Regards,

Rehan Bahalwa Business Development Manager



#### Pune Institute of Business Management In Association With Bidhannagar College, Kolkata





One day programme was organised by Placement & Career Counselling Committee Bidhannagar College in association with Pune Institute of Business Management where speaker was Mr. Raman Preet, Chairman & Executive Director, PIBM Group of Institutes on January 8., 2022 at 2.30 pm.





## **BIDHANNAGAR COLLEGE**

# Career Counseling Programme Session- (2022-2023)

| Year      | Details of career counseling                                                       |                                       |                           |                                                     |  |
|-----------|------------------------------------------------------------------------------------|---------------------------------------|---------------------------|----------------------------------------------